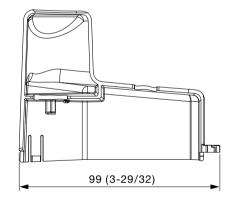

## Specifications

Dimensions (W × H × D): Weight: Applicable lenses\*: 99 × 75 × 57 mm (3-29/32" × 2-15/16" × 2-1/4") 23 g (0.8 ozs) ET-D75LE1/D75LE2/D75LE3/D75LE4/D75LE5/D75LE8/D75LE6 \* A cover is already mounted on the ET-D75LE10, ET-D75LE20 and ET-D75LE30.

## Dimensions

unit : mm (inch) NOTE: This illustration is not drawn to scale.