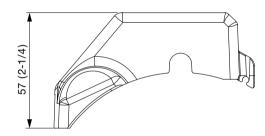

## Specifications

Dimensions (W × H × D): Weight: Applicable lenses\*: 99 × 75 × 57 mm (3-29/32" × 2-15/16" × 2-1/4") 23 g (0.8 ozs) ET-D75LE1/D75LE2/D75LE3/D75LE4/D75LE5/D75LE8/D75LE6 \* A cover is already mounted on the ET-D75LE10, ET-D75LE20 and ET-D75LE30.

## Dimensions

unit : mm (inch) NOTE: This illustration is not drawn to scale.