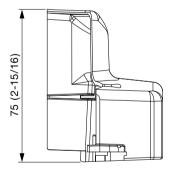

## Specifications

Dimensions (W × H × D): Weight: Applicable lenses\*: 99 × 75 × 57 mm (3-29/32" × 2-15/16" × 2-1/4") 23 g (0.8 ozs) ET-D75LE1/D75LE2/D75LE3/D75LE4/D75LE5/D75LE8/D75LE6 \* A cover is already mounted on the ET-D75LE10, ET-D75LE20 and ET-D75LE30.

## Dimensions

unit : mm (inch) NOTE: This illustration is not drawn to scale.