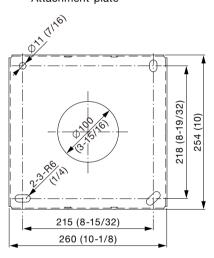

**Parts** Attachment plate Washer-fitted hexagonal bolts (M6 x 16) ..... 15

### Attachment plate

unit: mm (inch) NOTE: This illustration is not drawn to scale.