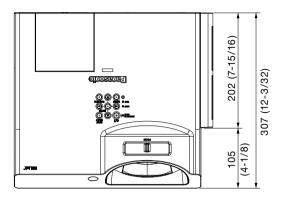

## Highly durable filter unit

ET-KFB2

Illustration shows the filter unit attached to the PT-ST10.

unit : mm (inch) NOTE: This illustration is not drawn to scale.