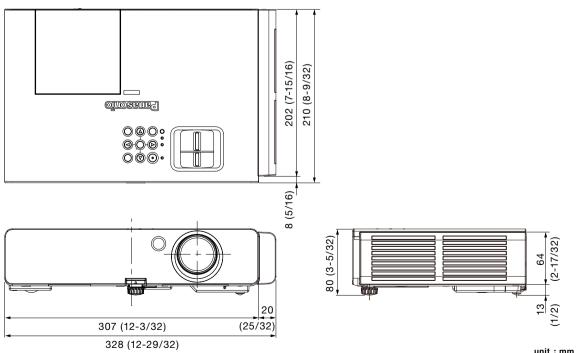

Dimensions

Illustration shows the filter unit attached to the PT-LB2/LB1.

unit : mm (inch) NOTE: This illustration is not drawn to scale.