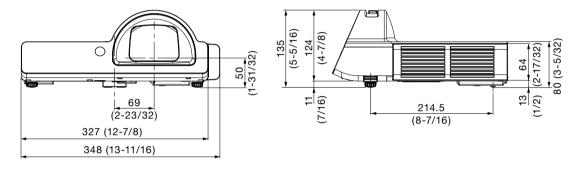

## Highly durable filter unit

ET-KFB2

Illustration shows the filter unit attached to the PT-ST10.

unit : mm (inch) NOTE: This illustration is not drawn to scale.