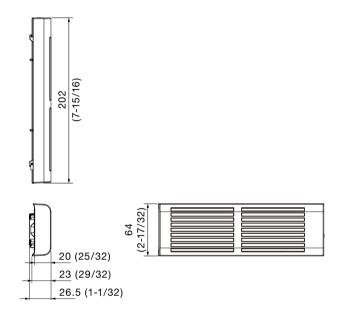

| Specifications | Dimensions (W × H | × D): 26.5 × 64 × 202 mm                                                                       |
|----------------|-------------------|------------------------------------------------------------------------------------------------|
|                |                   | (1-1/16" × 2-17/32" × 7-31/32")                                                                |
|                |                   | Note: Height (H) include holding brackets.                                                     |
|                | Weight:           | 0.1 kg (0.22 lbs)                                                                              |
|                |                   | Weights and dimensions shown are approximate. Specifications subject to change without notice. |

Dimensions

Illustration shows the filter unit attached to the PT-LB2/LB1.

unit : mm (inch) NOTE: This illustration is not drawn to scale.