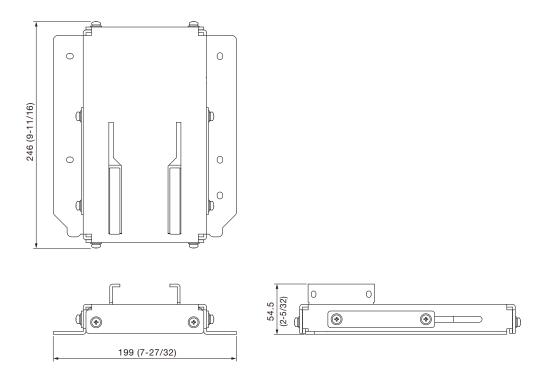

| Specification | <b>s</b> Dimensions (W × H × D):                                                 | 199 × 54.5 × 246 mm<br>(7-27/32 × 2-5/32 × 9-11/16 inches) |
|---------------|----------------------------------------------------------------------------------|------------------------------------------------------------|
|               | Weight:                                                                          | Approx. 2.6 kg* (5.7 lbs*)                                 |
|               | Applicable ceiling mount bracket:                                                | ET-PKV100H/PKV100S                                         |
|               | Applicable projector:                                                            | PT-CW331R/CW330/CW241R/CW240/CX301R/CX300                  |
|               |                                                                                  | * Average value. May differ depending on models.           |
| Parts         | Projector mount bracket (bracket assembly) Washer-fitted screws (M4 $\times$ 10) | Č ( ,                                                      |

#### Dimensions

unit : mm (inch) NOTE: This illustration is not drawn to scale.

Weights and dimensions shown are approximate. Specifications and appearance are subject to change without notice.

Panasonic